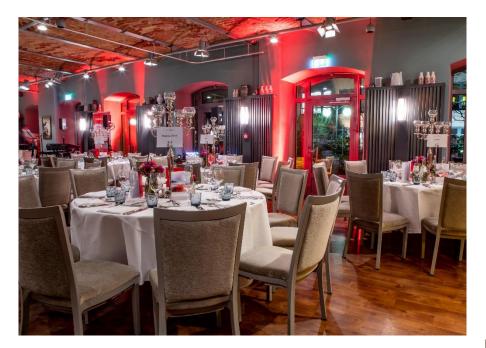

#### CAPACITIES

Alte Meierei & terrace for max. 200 people seated and up to 260 people in mixed seating, seated & standing.

## EVENT LOCATION

The delightful charm of the historic architecture will inspire you and your guests and provide you with unforgettable moments.

Enjoy the unique location directly by the River Spree with large windows, marvellous daylight and a terrace including a historic ambience in a historically protected atmosphere. Our dedicated and professional team will look after you individually.