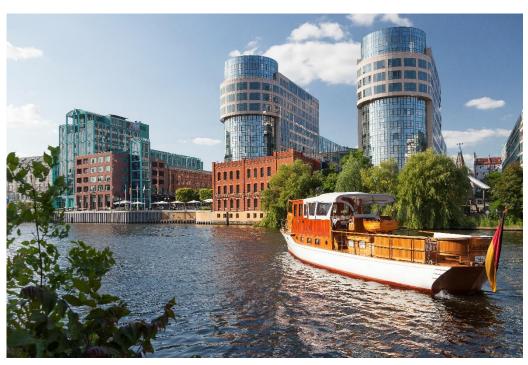

### FORMER DAIRY

Like Berlin itself, the history of the Spreebogen is unique.

The building from 1890, directly on the banks of the river, was officially opened by the last German Empress and was once a dairy, a milk processing factory. The entire city of Berlin and the surrounding area was supplied with milk and dairy products from this location.

## EVENT LOCATION

The delightful charm of the historic architecture will inspire you and your guests and provide you with unforgettable moments.

Enjoy the unique location directly by the River Spree with large windows, marvellous daylight and a terrace including a historic ambience in a historically protected atmosphere. Our dedicated and professional team will look after you individually.