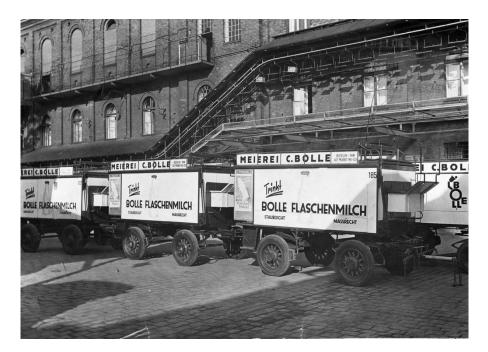

### FORMER DAIRY

Like Berlin itself, the history of the Spreebogen is unique.

The building from 1890, directly on the banks of the river, was officially opened by the last German Empress and was once a dairy, a milk processing factory. The entire city of Berlin and the surrounding area was supplied with milk and dairy products from this location.